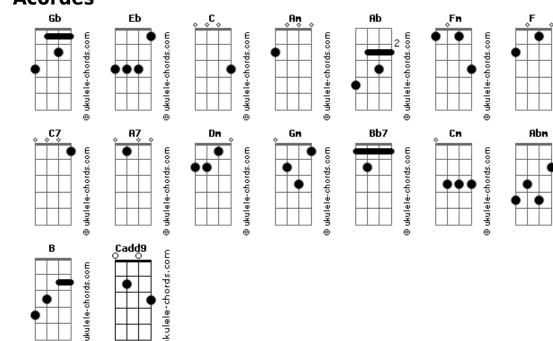

## Rokotto - She's a Woman

```
tom:
              Gb (forma dos acordes no tom de Eb )
Capostraste na 3ª casa
Intro: C C Cadd9 C
          C
                          Am
She's a Woman and she's warm inside
Eb Fm F G7
And I love her that's the reason why
C C7 F Fm C
                                 C Em F G7
When we were together the world goes by
        F Em
And it funny you were just another girl
But you got me on the skin
         F C Em F G7
And there's no way out
          C Em F
Woman don't mind
   G7
I'm lost without your love
(Lost without your love)
 F G7
(Lost without your love)
       C Em F
Woman don't mind
           G7 F G7 G7
When I'm away from you
She's a Woman that's the way it always will be
```

```
So my friend if you see her
            Em Dm G7
Telling to come home to me
         C Em F
Woman don't mind
    G7
I'm lost without your love
(Lost without your love)
 F G7
(Lost without your love)
      C Em F
Woman don't mind
[Solo] Eb Gm Ab Bb7
Eb Cm Ab Abm
      Db7 Gb Bbm B
      Db7 Eb Dm G7
          C Em F
Woman don't mind
    G7
I'm lost without your love
                Am
(Lost without your love)
(Lost without your love)
      C Em F
Woman don't mind
(Lost without your love)
             G7
(Lost without your love)
```

## **Acordes**