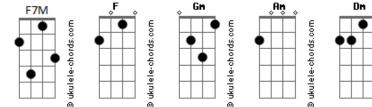

## **Rodrigo Amarante - Tango**

tom: F Intro: Gm F7M Gm Am Gm F7M Gm Am F Gm Am Catch me if you can, again F Gm Am Hold me if I fall, you'll know when Gm F Don't look down your feet Am It's in your hands F Gm When it's time to turn Am Dm I leap you come lightly Gm Am You take my weight F Gm Am Softly you break the ice F Gm Am Hardly I know the way Gm Am Dm You make me dance tonight Am Gm Ooooh oooh Gm Am Ooooh oooh Gm Am Ooooh oooh Gm Am