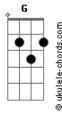

e to be so near a normal way?
[Refrão]
           Dm G
Not until you go away
         Dm
Not before you go for good
Am Dm G C
Only when I know I'm here alone
```

```
Dm
I see you as you are
[Solo] Am Dm Am E7 Am
     Am Dm Am E7 Am
     Am Dm Am Dm E7
     Am Dm Am Dm E7 Am
[Segunda Parte]
I remember someone else
 Dm E7
There was you behind the wall
Am Dm Am
And if it is something never changed
  Dm E7
I became another fall
[Pré-Refrão]
Dm
         E7
If you had to leave
                  Dm
Dm E7
                          F7
Did you have to be so near a normal way?
[Refrão]
           Dm G
Not until you go away
C Dm
Not before you go for good
Am Dm G C
Only when I know I'm here alone
    Dm E7
I see you as you are
[Solo] Am Dm Am E7 Am
    Am Dm Am E7 Am
```

## **Acordes**