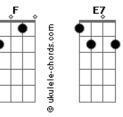

have to be so near a normal way?
[Refrão]
           Dm G
Not until you go away
         Dm
Not before you go for good
Am Dm G C
Only when I know I'm here alone
```

```
Dm
I see you as you are
[Solo] Am Dm Am E7 Am
     Am Dm Am E7 Am
     Am Dm Am Dm E7
     Am Dm Am Dm E7 Am
[Segunda Parte]
I remember someone else
 Dm E7
There was you behind the wall
Am Dm Am
And if it is something never changed
  Dm E7
I became another fall
[Pré-Refrão]
Dm
         E7
If you had to leave
                  Dm
Dm E7
                          F7
Did you have to be so near a normal way?
[Refrão]
           Dm G
Not until you go away
C Dm
Not before you go for good
Am Dm G C
Only when I know I'm here alone
    Dm E7
I see you as you are
[Solo] Am Dm Am E7 Am
    Am Dm Am E7 Am
```

## **Acordes**