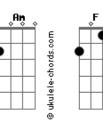

you have to be so near a normal way?
[Refrão]
           Dm G
Not until you go away
         Dm
Not before you go for good
Am Dm G C
Only when I know I'm here alone
```

```
Dm
I see you as you are
[Solo] Am Dm Am E7 Am
     Am Dm Am E7 Am
     Am Dm Am Dm E7
     Am Dm Am Dm E7 Am
[Segunda Parte]
I remember someone else
 Dm E7
There was you behind the wall
Am Dm Am
And if it is something never changed
  Dm E7
I became another fall
[Pré-Refrão]
Dm
         E7
If you had to leave
                  Dm
Dm E7
                          F7
Did you have to be so near a normal way?
[Refrão]
           Dm G
Not until you go away
C Dm
Not before you go for good
Am Dm G C
Only when I know I'm here alone
    Dm E7
I see you as you are
[Solo] Am Dm Am E7 Am
    Am Dm Am E7 Am
```

## **Acordes**