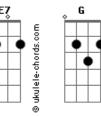

ave to be so near a normal way?
[Refrão]
           Dm G
Not until you go away
         Dm
Not before you go for good
Am Dm G C
Only when I know I'm here alone
```

```
Dm
I see you as you are
[Solo] Am Dm Am E7 Am
     Am Dm Am E7 Am
     Am Dm Am Dm E7
     Am Dm Am Dm E7 Am
[Segunda Parte]
I remember someone else
 Dm E7
There was you behind the wall
Am Dm Am
And if it is something never changed
  Dm E7
I became another fall
[Pré-Refrão]
Dm
         E7
If you had to leave
                  Dm
Dm E7
                          F7
Did you have to be so near a normal way?
[Refrão]
           Dm G
Not until you go away
C Dm
Not before you go for good
Am Dm G C
Only when I know I'm here alone
    Dm E7
I see you as you are
[Solo] Am Dm Am E7 Am
    Am Dm Am E7 Am
```

## **Acordes**