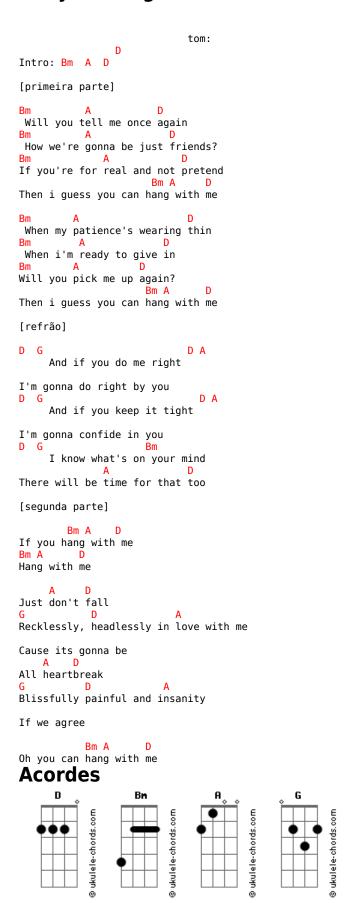

## Robyn - Hang With Me

```
When you see me drift astray
    Α
 Outta touch and outta place
     Α
                D
Will you tell me to my face?
         Bm A
Then i guess you can hang with me
[refrão]
D G
  And if you do me right
I'm gonna do right by you
  And if you keep it tight
I'm gonna confide in you
 I know what's on your mind
       Α
There will be time for that too
   Bm A D
If you hang with me
[ponte]
Just don't fall
Recklessly, headlessly in love with me
Cause its gonna be
  A D
All heartbreak
  D
Blissfully painful and insanity
If we agree
You can hang with me
Just don't fall
Recklessly, headlessly in love with me
Cause its gonna be
All heartbreak
G D
Blissfully painful and insanity
If we agree
Ohohohah
Bm A
Hang with me
Bm A
Hang with me
```