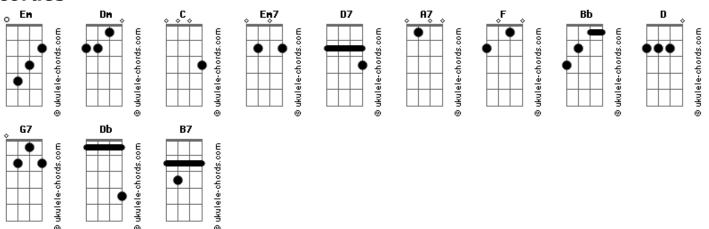

## **Robin Thicke - Full Time Believer**

```
Tom: C
                                                                   All mine...
   Intro (Em7 Em D7 D7 Em7 A7 D7 D7 )
                                                                   (Em7 A7 D7 D7 )
                                                                   She's a full time believer
(Em7 Em D7 D7 )
She's the girl you see
                                                                   She wakes up early everyday
Walking down the street
Holding her head high
                                                                   Yeah 'cause she's a
                                                                   Full time believer
Unstoppable
                                                                   And she can care less what you say
She's confident
                                                                   Yeah 'cause she's a
Got a laser eye
                                                                   Full time believer
Swinging to her own beat
And an a smile
                                                                   Everyday...
She's a winner
000
                                                                   Passagem (Dm C F Bb Dm C D Dm C F Bb Dm G7 C Db D D7 )
She is where it's at
She's as loud as an owl
                                                                   (Em7 A7 D7 D7 )
                                                                   She lays in bed
She can stop the whole crowd
She is heaven lent
                                                                   With a real hard book
                                                                   'Bout a chinese girl
'Cause I know they want her back
                                                                   And a chance she took
                                                                   She defines all lines
Maybe wrote the law
(Em7 A7 D7 D7 )
She's a full time believer
                                                                   Oh, her daddy would be proud
She wakes up early everyday
                                                                   If he was still around
Yeah 'cause she's a
                                                                   She turns the light off
Full time believer
                                                                       D7
                                                                   And dreams of kings and gold
And she can care less what you say
Yeah 'cause she's a
Full time believer
                                                                   (Em7 A7 D7 D7 )
                                                                   Can't touch her soul
D7
                                                                   Or keep her under control
She's a leader to be
Don't you get in her way
(Em7 Em D7 D7 )
                                                                   Something you're gonna see
She combs her hair
                                                                   She made me a,
With her diamond eyes
                                                                   A full time believer
Staring at herself
                                                                   Now I get up early everyday
'Cause she looks so fly
                                                                   I'm trying to be a,
She can't help but show it
                                                                   A full time beliver
She's got that glow
                                                                   I'm hoping that for me you will pray
And you know it, and I know it, and they know it
                                                                   I want to be a,
                                                                   A full time believer
She's the rarest flower
An astrological find
And when she stretches on by
                                                                   Everyday...
She blows my mind
She don't need nobody
                                                                   Final (Dm C F Bb Dm C D D7 )
I only wish she was
```