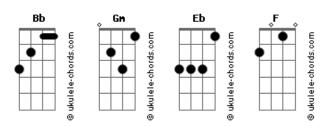

## Robin Schulz - OK feat. James Blunt

```
Intro: Gm Eb Bb F
                                                             The way you love me 'til the end
                                                                          Bh
                                                             The way you love me
Verse 1:
         Gm
I really need you
                                                             Oh yeah, it makes me king again
          Eb
I really need your love right now
                                                             Pre-Chorus:
           Bh
I'm fading fast
                                                             When I found myself in the middle, in the middle, in the
Not gonna last
I'm really stupid
                                                             Could you love me more, just a little, just a little
I'm burning up, I'm going down
                                                             Overcomplicate when it's simple, when it's simple, when it's
          Bb
                                                             simple
I win it back
                                                             Would you love me more, just a little
Don't even ask
                                                             Chorus:
Pre-Chorus:
                                                             So tell me now
                                                                        Eb
When I found myself in the middle, in the middle, in the
                                                             When every star falls from the sky
middle
                                                                        Bb
                                                             And every last heart in the world breaks
Could you love me more, just a little, just a little
                                                                        Gm
                                                             Oh hold me now
Overcomplicate when it's simple, when it's simple, when it's
simple
                                                             When every ship is going down
          Gm
                                                                          Bh
Would you love me more, just a little
                                                             I don't feel nothing when I hear you say
                                                             Post-Chorus:
                                                                            Gm Eb
                                                             It's gonna be OK
          Gm
So tell me now
                                                                   Bb
                                                                           Gm Fb
           Eb
                                                             It's gonna be OK
When every star falls from the sky
                                                                   Bb Gm Eb
                                                             It's gonna be OK
           Bb
And every last heart in the world breaks
                                                                   Bb Gm Fb
                                                             It's gonna be OK
Oh hold me now
                                                             Bridge:
           Eb
When every ship is going down
                                                                           Gm Eb
                                                             It's gonna be OK
            Bb
I don't feel nothing when I hear you say
                                                                   Bb Gm Eb
                                                             It's gonna be OK
[Post-Chorus]
                                                                   Bb
                                                                           Gm Eb
                                                             It's gonna be OK
It's gonna be OK
                                                                   Bh Gm Fh
                                                             It's gonna be OK
     Bb Gm Eb
It's gonna be OK
     Bb
          Gm Eb
                                                             It's gonna be OK
It's gonna be OK
                                                                   Bb Gm Eb
      Bb Gm Eb
                                                             It's gonna be OK
It's gonna be OK
                                                                   Bb Gm Eb
                                                             It's gonna be OK
Verse 2:
                                                                   Bb Gm Eb
                                                             It's gonna be OK
I'm really sorry
                                                             Outro:
Sorry I dragged you into this
                                                                       Eb
       Rh
                                                             When every ship is going down
I only think, that's all it is
                                                                           Bb
                                                             I don't feel nothing when I hear you say
The way you love me
                                                                           Gm Eb
                                                             It's gonna be OK
```