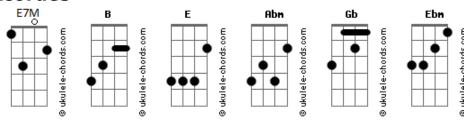

## Robin Schulz - Headlights (feat. Ilsey)

```
tom:

B
Intro: E E7M B Abm Gb B

E7M B Abm Gb B

Oh, I know why you chasing all the headlights
E E7M B Abm Gb B

Oh, 'cause you always tryina get ahead of light
E
Baby when you go
B Abm Gb B

You know I'll be waiting on the other side
E
And I know it's cold
B Abm Gb B

But if you stay then I could keep you warm at night
E B Gb

Don't be a fool for the city nights
E B Gb
I know it's cool but it's only light
E B Gb
Baby with you I can never lie
E B Ebm
Don't go chasing all the headlights
```

```
Oh, don't know if I'm dreaming or if you have gone
         E E7M
Every time you go
         Abm
                          Gb
Hits me like a bullet from a golden gun
Yeah I know it's cold
 B Abm
But if you stay then I could give you all my love E B Gb
Don't be a fool for the city nights

E

B

Gb
I know it's cool but it's only light

E B Gb

Baby with you I can never lie
      В
So don't go chasing all the headlights
( E B Gb Gb4 Gb ) ( E Abm Gb Gb4 Gb )
(E B Gb Gb4 Gb)
(E Abm Gb Gb4 Gb)
```

## **Acordes**