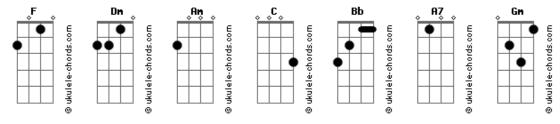

## Robi Rosa - Crash Push

```
Tom: F
                                                            She leads you on a road going crazy
 INTR: Dm Am Dm Am
                                                            I hear
                                                                          whispers slowly
                                                            And soon our lips will be near
Would you like me to forget myself
                                                            Refrão
Dm
Or loose myself in you?
                                                            Dm
                                                            Hold me back
                                                            Am
Push
                                                            I think I?m falling over you
                                                              Am
                                                            What did you do?
Just one push will do
             Dm
When I?m overboard drowning in you
                                                            Help me now
                                                            Am
                                                            I?m loosing me into you
I hear
             whispers slowly
                                                            What did you do?
And soon our lips will be near
                                                            What did you do?
In between the day and night
Bb A7
I?ll step into the blue twilight
                                                            In between the day and night
                                                             Bb A7
Catch me darling catch me
                                                            I?ll step into the blue twilight
Refrão
                                                            Catch me darling catch me
Hold me back
                                                            Hold me back
I think I?m falling over you
                                                            I think I?m falling over you
       Am
What did you do?
                                                                   Am
                                                            What did you do?
 Dm
Help me now
                                                             Dm
                                                            Help me now
I?m loosing me into you
Am
What did you do?
                                                            I?m loosing me into you
                                                              Am
                                                            What did you do?
        Dm
What did you do?
                                                            What did you do?
Walk
                                                            Help me now
I walk a line that leads to you
                                                            I?m loosing me into you
                                                            Am
What did you do?
Waiting, anticipating
   Dm
Desire, has no safety
                                                                     Dm
                                                            What did you do?
       Dm
                                    Am
```

C Bb A7 Gm A7