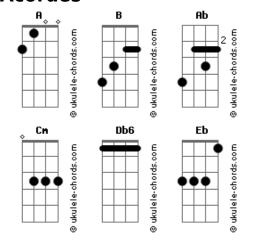

## **Robby Rosa - Michael (Row The Boat Ashore)**

 River Jordan's chilly and cold, Hallelujah

Bbm B Db Gb

Chills the body, but not the soul, Hallelujah

Gb B Gb

Michael, row the boat ashore, Hallelujah

Bbm B Db Gb

Michael, row the boat ashore, Hallelujah

Ab Db Ab

The river is deep and the river is wide, Hallelujah

Cm Db6 Eb Ab

Milk and honey on the other side, Hallelujah

Ab Db Ab

Michael, row the boat ashore, Hallelujah

Cm Db6 Eb Ab

Michael, row the boat ashore, Hallelujah

GЬ

ukulele-chords.com

Bbn

ukulele-chords.com

DЬ

Abn