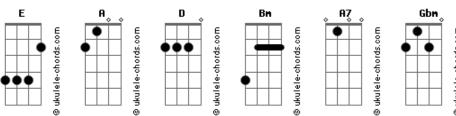

## Robbie Williams - She's The One

```
Tom: A
  (intro) A
              D
(verse 1)
I was her, she was me
     Α
               D
We were one, we were free
                Bm
And if there's somebody calling me on
       Α
She's the one
             Bm
If there's somebody calling me on
       A D
She's the one
(Verse 2)
We were young, we were wrong
                 D
        Α
We were fine, all along
                 Bm
And if there's somebody calling me on
       Α
               Α7
She's the one
(chorus)
When you get to where you wanna go
and you know the things you wanna know, you're
         Α7
smiling
When you say what you wanna say
and you know the way you wanna play
You'll be so high you'll be
flying
(verse 3)
                  D
For the sea, we'll be strong
    Α
I know we'll, carry on
'Cause if there's somebody calling me on
She's the one
```

```
If there's somebody calling me on
              A A7
She's the one
 (chorus)
When you get to where you wanna go
and you know the things you wanna know, you're
                                        Α7
When you say what you wanna say and you know the way you wanna play
You'll be so high you'll be
flying
 (verse 4)
 I was her, she was me
                     Α
We were one, we were free
                                                                   Bm
 And if there's somebody calling me on
                           A A7
 She's the one
                                                    Bm
 If there's somebody calling me on
                          A A7
She's the one
 (outro)
                                                     Bm
If there's some constant of the state of the
 If there's somebody calling me on
 If there's somebody calling me on
Gbm D
She's the one, she's the one
                                      Bm
 If there's somebody calling me on
                             Gbm D
 She's the one, she's the one
                             Bm
 If there's somebody calling me on
                             A D A D
 She's the one
                                 Α
She's the one
```