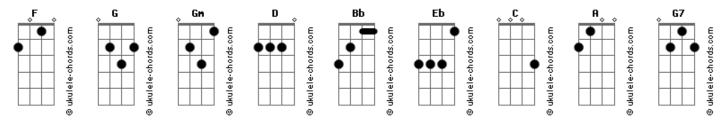

## **Robbie Williams - How Peculiar**

```
Intro: G Gm G Gm
    Gm D Bb Eb C
How Peculiar
       Gm
I am all of the above babe,
Johnny long strokes to the grave
            D
saving all the stamps and spend
Eb
         C
it on a kettle
         Gm
Rub me rub me up right lovely
if you lick it then lick it battery
         D
                    Bb
good and properly all night if you want
Chorus:
               F2
I haven't got a clue what to do with you
        C G D
I need for you to love me so much
               C
Jesus what am I gonna do with this crush?
Just get the old fella and whack it up
against her tush.
    G7 G G7 G G7 D Bb Eb C
```