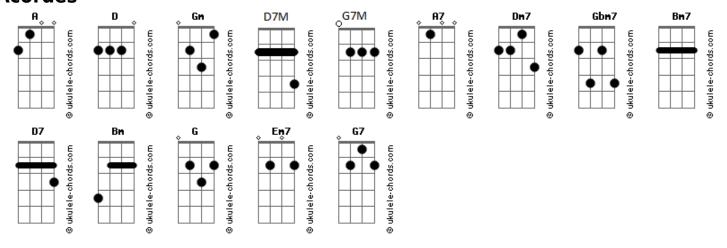

## **Robbie Dupree - Steal Away**

```
Intro: 2x: A A A
C'mon and hold me, Just like you told me
                  A7
Then show me... What I want to know
Chorus:
                    D7M
       Why don't we steal away
                    Dm7
       Why don't we steal away Into the night
                       Bm7 Dm7
       I know it ain't right
Tease me, Why don't you please me
Then show me, What you came here for
(CHORUS)
Into the night, babe
        Bm7 D
Make it tonight
D D7M D D7
```

```
I caught you glancing my way
And I know what you're after
      Bm7
(...no second chances tonight)
D Gb4
           G
Why...don't we steal away
           Gm
Why don?t we steal away
Why don?t we steal away
           Gm
Why don?t we steal away
        D Bm7
Into the night
               Em7 G7
                               D
                                    Bm7
I know it ain't right,
                         Into the night
               Em7 G7
                                   D
I know it ain't right,
                         Why don't we steal away
              Em7 G7
                            D Bm7 Em7 G7
I know it ain't right,
                         Into the night, babe
                              Em7 G7
           D
Why don't we steal away,
                         Make it tonight
            D Bm7 Em7 G7
Why don't we steal away
```

## **Acordes**

0oohhhhh