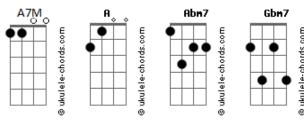

## Rizha - Happy Bummer Day

```
Intro: A7M Abm7 Gbm7 Abm7
          Abm7
I'll have to get used to this
     Abm7
Spend my hours and my days
                                    Abm7
A7M Abm7 Gbm7
Drinking to everything that we never did
               Abm7
I was supposed to grow old with you
        . Abm7
Gbm7
To die in your arms
A7M
                 Abm7
You were the best I ever had
                Gbm7 Abm7
You we?re the best of us
         Abm7
Now I'm far away
              Gbm7 Abm7
And I hate myself
And I wish that I could be
Gbm7
By your side
              Abm7
Cause it hurts a lot to see you
Gbm7 Abm7
Happy with her
         Abm7
A7M
Seeing how you kiss her
 Gbm7 Abm7
Is driving me insane
A7M Abm7
And I won't say
          Gbm7
It makes me happy
        Abm7
Cause I'm not, and
              A7M
I want you to be happy, but with me
```

```
Gbm7
I want you to be happy, but with me ( A7M Abm7 Gbm7 Abm7 )
Now I'm just a memory
Gbm7
          Abm7
Lost in the sound
                    Gbm7 Abm7
A7M Abm7 Gbm7
Of her high pitched voice
            Abm7
And it hurts a lot to see you
Gbm7 Abm7
Happy with her
A7M
              Abm7
Seeing how you kiss her
Gbm7 Abm7
Is driving me insane
A7M
           Abm7
And I won't say
           Gbm7
It makes me happy
         Abm7
Cause I'm not, and
                A7M
I want you to be happy, but with me
                Gbm7
I want you to be happy, but with me
And I can not lie
                            Gbm7
          Abm7
I tried so hard to keep you near me
     Abm7
By my side
But things run so fast
         Abm7
I can not wait
          Gbm7 Abm7
I can not lie
( A7M Abm7 Gbm7 Abm7 )
```