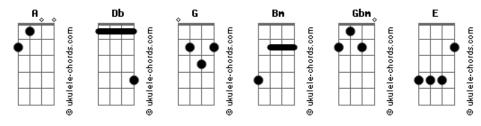

## **Riverside - Addicted**

```
Tom: A
  Db G
Intro: x 8
I feel I have to share
What I do Or where I am
There's an urge within
Gbm Db G
I can't ignore
Hashtag me and go
I'm addicted to your love
                Gbm
I'm addicted to my aimless drive
There's a mask upon my face
I can't live without
So you won't recognize me
When I am in the crowd
I lost my calmness in the world
Where everything is searchable
   Bm
Dreaming inside out
E Bm Gbm
Feeling inside out
Db G
Bridge x 8
I don't have my place
I'm in here and everywhere
```

| Bm Gbm Db G                             |
|-----------------------------------------|
| Just another day in hd frame            |
| Db G                                    |
| So hashtag me and go                    |
| Db G                                    |
| Cause I'm addicted to your love         |
| I'm afraid                              |
| Bm Gbm Db                               |
| You're the only friend I've got         |
|                                         |
| Bm Gbm                                  |
| There's a mask upon my face             |
| E<br>I can't live without               |
| Bm Gbm                                  |
| So you won't recognize me               |
| E                                       |
| When I am in the crowd                  |
| Bm Gbm                                  |
| I lost my calmness in the world  Bm Gbm |
| Where everything is searchable          |
| E Bm Gbm                                |
| Dreaming inside out                     |
| E Bm Gbm                                |
| Feeling inside out                      |
| Db G                                    |
| Hashtag me and go                       |
| Db G                                    |
| Cause I'm addicted to your love         |
|                                         |
| Bm Gbm                                  |
| I lost my calmness in the world  Bm Gbm |
| Where everything is searchable          |
| E Bm Gbm                                |
| Dreaming inside out                     |
| E Bm Gbm                                |
| Feeling inside out                      |
| E Bm Gbm                                |
| Dreaming inside out  E Bm Gbm           |
| Feeling inside out                      |
| . 5512 1115146 641                      |

## **Acordes**