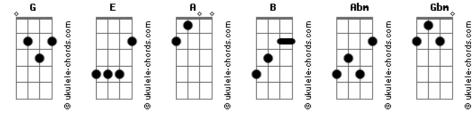

## **Rivers & Robots - Forevermore**

( E A B A ) tom: Intro: E A B A [Primeira Parte] From the moment that You spoke light into darkness B A All time and space began its course Е As Your hand stretched out the heavens like a curtain Every living thing, Your word brought forth Gbm And all of creation sings Your song Gbm The stars and the oceans join as one Gbm Forevermore Proclaiming the glory of the Son A E A (Gbm E B) Forevermore (E Abm A Gbm E B) [Segunda Parte] (E Abm Oh Son of God You came as flesh and bone On the cross You bore the weight of sin E A And You rescued us and called us as Your own B A Lord You tore the veil and brought us in Abm Gbm Abm And all of my sin was laid on You ( E Abm Gbm As You gave Your life to make me new Gbm You rose from the grave, so I can too (Gbm E B) Oh my redeemer