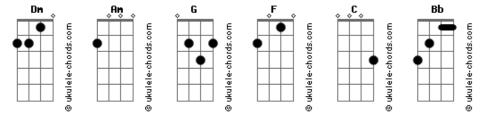

## Acordes

| Am                                                                                                                   |
|----------------------------------------------------------------------------------------------------------------------|
| And You are<br>Dm                                                                                                    |
| The beautiful one                                                                                                    |
| Whenever I see You<br>F Dm                                                                                           |
| I am o-vercome<br>[Potne]                                                                                            |
| C<br>And You are<br>F Dm                                                                                             |
| Never-ending in Your ways                                                                                            |
| I could search out                                                                                                   |
| Your heart for all my days<br>[Pré-Refrão]                                                                           |
| C F F<br>And Lord I need You<br>Dm C<br>In my life<br>C F F<br>And nothing else can<br>Dm C F<br>Satisfy<br>[Refrão] |
| Bb C<br>Now that I know                                                                                              |
| Bb C<br>Now that I know                                                                                              |
|                                                                                                                      |

```
C Bb C Dm
This discove-ry
C Bb C Dm
This discove-ry
C Bb C Dm
This discove-ry
C Bb C Dm C Bb
This discove-ry
```