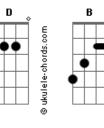

## **Rivers & Robots - Brighter Than The Sun**

```
Tom:
Intro: Bb C Bb C F D C B C
Bb C Bb C F D C Bb C
Oh Lord, You love more than a---ny---one
Bb C Bb C F D C Bb C
Oh Lord, You shine brighter than the sun
I?ve been searching
   Bb
For a love like Yours and
     Ab
I am seeking, longing
To know You more
      Ab
With my whole heart
    Bb
I was made to worship You
  Ab
My saviour, Jesus
                Bb7
Cause You?re the source of my life
[Refrão]
   Eb
I love You Lord
      Gb
                       Ab
There?s nothing in this world that I want more
     Eb
You?re everything
     Gb
```