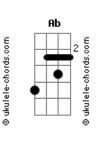

## **Rivers & Robots - Brighter Than The Sun**

```
Tom:
Intro: Bb C Bb C F D C B C
Bb C Bb C F D C Bb C
Oh Lord, You love more than a---ny---one
Bb C Bb C F D C Bb C
Oh Lord, You shine brighter than the sun
I?ve been searching
   Bb
For a love like Yours and
     Ab
I am seeking, longing
To know You more
      Ab
With my whole heart
    Bb
I was made to worship You
  Ab
My saviour, Jesus
                Bb7
Cause You?re the source of my life
[Refrão]
   Eb
I love You Lord
      Gb
                       Ab
There?s nothing in this world that I want more
     Eb
You?re everything
     Gb
```