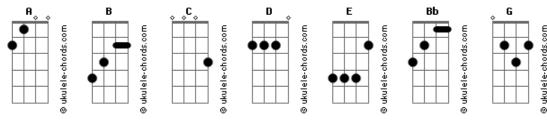

## **Riverdales - Bad Seed Baby**

```
Tom: A
                                                                                    See a silky man,
Intro: A
                                                                                   He's hittin' you like a bullet train
                                                                                              D
                                                                                    Like a psychedelic bolt of lightning, baby
                                 D
Rowsdower, baby work it, baby work it
                                                                                   Rowsdower, baby work it, work it out Rowsdower, baby work it, work it out
                                                                                   Rowsdower, baby work it, work it out
Rowsdower, baby work it, work it out
                                               Bb B Bb B
                                                                  Bb B
Sprawled naked in your breezy chair, yeah
Like half man, and just a grizzly bear, baby
                                                                                                He could be your man...
He could be your man
                                                                                    Rowsdower, baby work it, baby work it, work it out
                                                                                   Rowsdower, baby work it, baby work it, work it out
Rowsdower, baby work it, baby work it, work it out
Rowsdower, baby work it, baby work it, work it out
Just like an 80's cigarette, now
          D
                    Ε
Can't help it, he's a bad seed baby
             Rowsdower, baby work it, baby work it...
                                                                                   Rowsdower, baby work it, baby work it
Rowsdower, baby work it, baby work it
Rowsdower, baby work it, baby work it
                                              Bb B Bb B Bb B
Got trouble? Well he's on his way, yeah
Weasel, two-fisted, bulldozer, baby
                                                                                    Rowsdower, baby work it, baby work it
                                                                                   Work it out!
Acordes
```