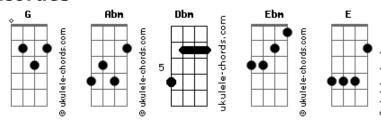

## **Rival Sons - Destination On Course**

tom: G Intro: Abm Dbm Abm Dbm Abm Ebm [Primeira Parte] Abm Sail your ships for openings Ride the waves that cover me Moving through uncharted space Slow exist state of grace Far away from home Return before too long [Segunda Parte] Abm Leave your troubles at the door You haven't lost what you're looking for Abm Eyes that move across the sky

The signal fades, there's no reply Suddenly refined Dbm You turn the hands of time Only to unveil Your hands have slipped from the rail ( Dbm E Dbm E Ebm ) [Solo] Abm Dbm Abm Ebm Abm Dbm Abm Ebm [Terceira Parte] Slowly through the night Suffer through the rain Dbm Ebm Destination on course Destination on course ( Dbm E Dbm E Ebm ) [Final] Abm