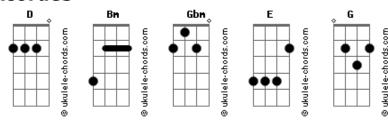

## **Ritchie - Meantime**

```
Intro: Bm Gbm E Bm Gbm E Bm
Bm Gbm
Far away, far away,
Far away from here
 Gbm E
There is no sorrow after joy
Bm Gbm E Bm
Nor away from fear
G D G Bm (
Far away from here... Far away from here
                                  Bm Gbm E Bm Gbm E Bm
Her lips were not very red
                     Gbm E Bm
Nor her hair quite gold
Her hands played with rings
E Bm Gbm E Bm
She did not let me hold
        D G
 Playing with gold Playing with gold
```

```
( Bm Gbm E Bm )
     Gbm E
She is somewhere past
                Gbm E Bm
Bm
Far away from pain
 Gbm
Joy can touch her not
E Bm Gbm E Bm
Nor hope enter her domain
                      Gbm E Bm
G D G
                                    Bm Gbm E Bm Gbm E Bm
Neither love in vain Neither love in vain
Perhaps at some day beyond
          Bm Gbm E Bm
Shadows and light
 Gbm
She will think of me

E

Bm Gbm E Bm
And make for me a delight

G D G Bm Gb

Far away from sight Far away from sight
                                   Bm Gbm E Bm
```