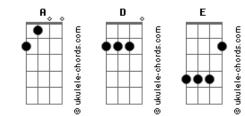

## **Ritchie Valens - Come On Lets Go**

Tom: A D E Intro: A D E Now that we can always be together A D F Come on come on lets go again Α D F Well .... Come on lets go lets go lets go little darlin' Lets go (Solo-ADE AD DE) D A E A D E Tell me that you'll never leave me I love you so yeah and I'll never let you go DEA D Α F Come on Come on lets go again and again and again D A E Come along baby soon (Break) (Break) (Enter) Oh pretty baby I love you so WELL..... D Α Well.... Now swing me swing me swing me way darling (Break) (Enter) D E D F Α Α Come on lets go little darlin' Come on lets go lets go lets go little darlin' A D E A D A Lets go lets go again once more D E Α Tell me that you'll never leave me (Break) (Enter) E A D Е Α D Come on Come on lets go and again and again and again A D E A D F Well..... I love you so yeah and I'll never let you go F D A E Come along baby soon (Break) Come on Lets go and do it again and again and again and again D E Α Oh pretty baby I love you so WELL..... and again and again and again (Enter) D A D E A Α Е Come on lets go and do it again