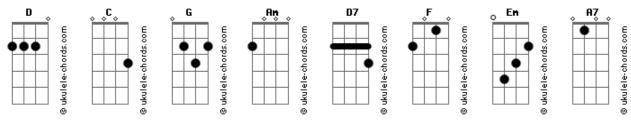

## Rita Lee - With A Little Help From My Friends

Tom: C

Lennon / McCartney

[Intro:] D D D D

G D C Am

What would you think if I sang out of tune?
D7 D7 G

Would you stand up and walk out on me?
G D C Am

Lend me your ear and I'll sing you a song
D7 D7 G

And I'll try not to sing out of key

F Am Em

Oh, I get by with a little help from my friends
F G G

Oh, I get high with a little help from my friends

Gonna try with a little help from my friends

What do I do when my love is away? (Does it worry you to be alone?) How do I feel by the end of the day? (Are you sad because you're on your own?)

Em A7

Do you need anybody?
G F C

I need somebody to love
Em A7

Could it be anybody?
G F C

I just need somebody to love

(Would you believe in a love at first sight?)
Yes I'm certain that it happens all the time
(What do you see when you turn out the light?)
I can't tell you, but I know it's mine