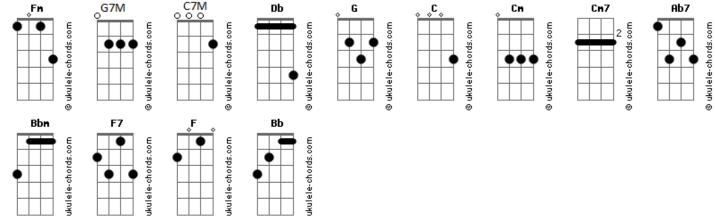

## Acordes

C C7M G7M Fn

F Bb C Lucy in the sky with diamonds F Bb С Lucy in the sky with diamonds F Bb С Lucy in the sky with diamonds

Follow her down to a bridge by a fountain Where rocking horse people eat marshmallow pies Everyone smiles as you drift past the flowers That grow so incredibly high