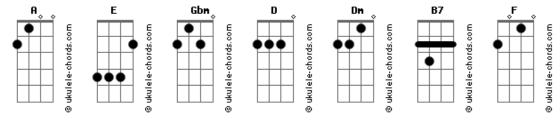

## Rita Lee - In My Life

Tom: A

(Lennon/McCartney)

[Intro:] A E

A A Gbm Gbm

There are places I'll remember
D Dm A

In my life, though some have changed
A A Gbm Gbm

Some forever, not for better
D Dm A

Some have gone and some remain

All these places had their moments

D F A
With lovers and firends I still can recall
Gbm B7
Some are dead and some are living
D A
In my life I've loved them all

But of all these friends and lovers
There is no one compares with you
And these memories lose their meaning
When I think of love as something new
Though I know I'll never lose affection
For people and things that went before
I know I'll often stop and think about them
In my life I'll love you more

## **Acordes**

Gbm