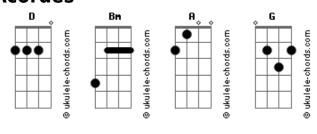

## **Acordes**

```
any day now Ill explode
Refrão 2:
                                 Bm A G
Like the angel you are you laugh creating a lightness in my
Your eyes they penetrate me,
(your answers always maybe)
      D A
Thats when I got up and left
Solo 2x: Bm G A D
      Bm G A (2x)
Ponte:
Each and everyday
D G
it leads into tomorrow
And tomorrow brings one less day without you
But dont wait up just leave the light on
Cause all the roads that I might take
will all one day lead back to you
        D G
                                 Bm
Like the angel you are you laugh creating a lightness in my
chest.
Your eyes they penetrate me,
(your answers always maybe)
      D A
Thats when I got up and left
```