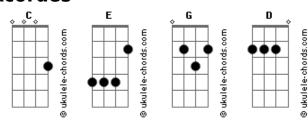

ks And Gasoline**

Tom: C

Album: Revlutions per minute

= Palm muted
Intro: (x2)

VERSE (x4)
(simply because you can't breathe...)

BETWEEN VERSES

"CHORUS" (x3)
(I don't understand where you've got this idea of...)

"CHORUS" (Fourth time)
(Cause I couldn't care less...)

After that you should play the VERSE tab 2 times and then the BETWEEN VERSES tab...
And after that you play the "CHORUS" tab 3 times and then you play the fourth

time like above... INTERLUDE (x2) (I cant make out the lyrics but the time is 1:49...) VERY IMPORTANT: SONG ORDER: Intro: (x2) VERSE (x4) BETWEEN VERSES CHORUS (x3) CHORUS (Fourth time) VERSE (x2) BETWEEN VERSES CHORUS (x3) CHORUS (Fourth time) INTERLUDE COOL BASS THING (x2) VERSE (x1) BETWEEN VERSES CHORUS (x3) CHORUS (Fourth time)

END NOTE:

## **Acordes**