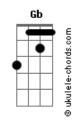

cond time through chorus riff)

Bridge Guitar I

Guitar II

Verse 1 - Guitar I x2

Guitar II (come in on second round of riff)

Guitar I & II x2

Intro: Part 2 x1

Pre-Chorus

Breakdown - Guitar I

Chorus Guitar I x4

Chorus

Guitar II (comes in on second time through chorus riff)

Guitar II

Verse 2.

Guitar I

Guitar I x5

|Bass-Plays-Here---Slowy-Aquire-Feedback-Here| |Bass-Plays-Here---Slowy-Aquire-Feedback-Here|

|Bass-Plays-Here---Slowy-Aquire-Feedback-Here| |Bass-Plays-Here---Slowy-Aquire-Feedback-Here|

Guitar II

|Bass-Plays-Here---Slowy-Aquire-Feedback-Here|

|Bass-Plays-Here---Slowy-Aquire-Feedback-Here|

Guitar II

Guitar I

[.....flames dance on crashing waves, guiding ships who've gone astray]

Verse 2, guitar I

there, but I think it's relatively close.

## Acordes