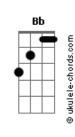

nd time through chorus riff)

Bridge Guitar I

Guitar II

Verse 1 - Guitar I x2

Guitar II (come in on second round of riff)

Guitar I & II x2

Intro: Part 2 x1

Pre-Chorus

Breakdown - Guitar I

Chorus Guitar I x4

Chorus

Guitar II (comes in on second time through chorus riff)

Guitar II

Verse 2.

Guitar I

Guitar I x5

|Bass-Plays-Here---Slowy-Aquire-Feedback-Here| |Bass-Plays-Here---Slowy-Aquire-Feedback-Here|

|Bass-Plays-Here---Slowy-Aquire-Feedback-Here| |Bass-Plays-Here---Slowy-Aquire-Feedback-Here|

Guitar II

|Bass-Plays-Here---Slowy-Aquire-Feedback-Here|

|Bass-Plays-Here---Slowy-Aquire-Feedback-Here|

Guitar II

Guitar I

[.....flames dance on crashing waves, guiding ships who've gone astray]

Verse 2, guitar I

there, but I think it's relatively close.

## Acordes