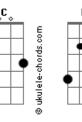

## **Rihanna - Never Ending**

```
Tom: Bb
                                         G )
(com acordes na forma de
Capostraste na 3^{\underline{a}} casa
Intro: 2x: Em C G Bm
Verse:
Fm
Lost in the mirror
        Bm
 I knew your face once, but now it's unclear
               Em C G
   Bm
And I can't feel my bo-dy now
           Em C G Bm
  Bm
I'm separate from here and now
Break 2x: Em C G Bm
Verse:
A drug and a drink
G Bm Em C (
We lost connection, oh come back to me
 Bm Em C G
So I can feel alive again
Bm Em C G Bm
Soul and body try to mend
Chorus:
                G C Em
It's pulling me apart, this time
Everything is never ending
            G C Em
Slipped into a peril that I'll never understand
               G C Em
This feeling always gets away
Wishing I could hold on longer
                G C Em
```