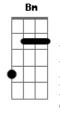

## **Rihanna - Never Ending**

```
Tom: Bb
                                         G )
(com acordes na forma de
Capostraste na 3^{\underline{a}} casa
Intro: 2x: Em C G Bm
Verse:
Fm
Lost in the mirror
        Bm
 I knew your face once, but now it's unclear
               Em C G
   Bm
And I can't feel my bo-dy now
           Em C G Bm
  Bm
I'm separate from here and now
Break 2x: Em C G Bm
Verse:
A drug and a drink
G Bm Em C (
We lost connection, oh come back to me
 Bm Em C G
So I can feel alive again
Bm Em C G Bm
Soul and body try to mend
Chorus:
                G C Em
It's pulling me apart, this time
Everything is never ending
            G C Em
Slipped into a peril that I'll never understand
               G C Em
This feeling always gets away
Wishing I could hold on longer
                G C Em
```