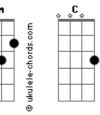

## **Rihanna - Never Ending**

```
Tom: Bb
                                         G )
(com acordes na forma de
Capostraste na 3^{\underline{a}} casa
Intro: 2x: Em C G Bm
Verse:
Fm
Lost in the mirror
        Bm
 I knew your face once, but now it's unclear
               Em C G
   Bm
And I can't feel my bo-dy now
           Em C G Bm
  Bm
I'm separate from here and now
Break 2x: Em C G Bm
Verse:
A drug and a drink
G Bm Em C (
We lost connection, oh come back to me
 Bm Em C G
So I can feel alive again
Bm Em C G Bm
Soul and body try to mend
Chorus:
                G C Em
It's pulling me apart, this time
Everything is never ending
            G C Em
Slipped into a peril that I'll never understand
               G C Em
This feeling always gets away
Wishing I could hold on longer
                G C Em
```