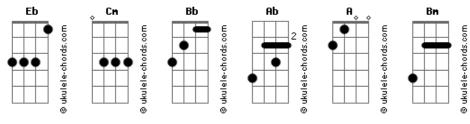

## Rihanna - Man Down

```
Tom: Eb
Intro: Cm Bb Cm Bb
           Cm Bb Ab Bb
I didn't mean to end his life
I know it wasn't right
           Bb
I cant even sleep at night
Cant get it off my mind
I need to get out of sight
                                          Bh
Before I end up behind bars
                        Cm
What started out as a simple altercation
              Bb
Turned into a real sticky situation
              Ab
Me just thinking on the time that im facing
Makes me wanna cry
Cause I didn't mean to hurt him
Coulda been somebodies son
And I took his heart when
I pulled out that gun
Rum pu-pu-pum, rum pu-pu-pum
Man Down
Rum pu-pu-pum, rum pu-pu-pum
Man Down
Oh mama mama mama
         Bb
I just shot a man down
In central station
In front of a big ol crowd
Oh Why Oh Why
     Ah
Oh mama mama mama
I just shot a man down
It's a 22
I Call her Peggy sue
When she fits right down in my shoes
What do you expect me to do
If you're playing me for a fool
I will lose my cool
And reach for my fire arm
I didn't mean to lay him down
But its too late to turn back now
          Ab
```