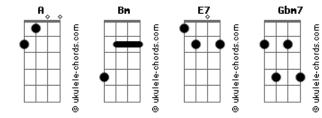

## Rihanna - Lift Me Up

tom: A Intro: A Bm E7 A A Bm E7 A Bm Α Lift me up F7 Α Hold me down Bm Keep me close E7 A Safe and sound Bm Burning in a hopeless dream E7 Α Hold me when you go to sleep Bm Keep me in the warmth of your love E7 When you depart, keep me safe Α Safe and sound Bm Lift me up E7 A Hold me down Bm Keep me close E7 A Safe and sound Bm Α Drowning in an endless sea F7 Take some time and stay with me Bm Α Keep me in the strength of your arms E7 Keep me safe

## Acordes

```
Safe and sound
       Bm
Α
Lift me up
E7
       Α
Hold me down
     Bm
Keep me safe
E7 A
Safe and sound
                     Bm
Α
Burning in a hopeless dream
E7
Hold me when you go to sleep
Gbm7 Bm
Keep me safe
       F7
We need light, we need love
            Gbm7
                       Bm
(Lift me up) Lift me up in your arms
             F7
(Hold me down) I need love
       Α
 I need love, I need love
Gbm7 Bm
(Keep me close) Hold me, hold me
               E7
(Safe and sound) Hold me
A
Hold me, hold me, hold me
          Gbm7
(Lift me up) Hold me, hold me
 Bm
Hold me, hold me
             F7
                       Α
(Hold me down) Hold me, hold me
Gbm7 Bm
                   E7
(Keep me safe) We need light
   Α
We need love
```