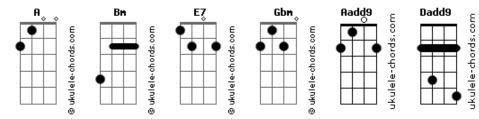

## Rihanna - Lift Me Up

```
tom:
                                                              Keep me safe
                                                                        Aadd9
Intro: Aadd9 Bm Aadd9 Dadd9 E7 Aadd9
                                                              Safe and sound
Lift me up
                                                              Lift me up
        Aadd9
                                                                      Aadd9
                                                               F7
F7
Hold me down
                                                              Hold me down
Keep me close
                                                              Keep me close
E7
        Aadd9
                                                               E7
                                                                       Aadd9
Safe and sound
                                                              Safe and sound
Burning in a hopeless dream
                                                              Burning in a hopeless dream
                                                                                       Aadd9
                                                               E7
Hold me when you go to sleep
                                                              \hbox{Hold me when you go to sleep}\\
                                                               Gbm Bm
Keep me in the warmth of your love when you depart
                                                              Keep me save
       E7
Keep me safe
                                                              Keep me safe
         Aadd9
Safe and sound
                                                              We need light
                                                                      Aadd9
                                                              We need love
Lift me up
        Aadd9
                                                              Gbm
F7
Hold me down
                                                              Lift me up, in your arms (lift me up)
                                                                                                      E7
                                                              I need love, I need love, I need love (hold me down)
Keep me close
        Aadd9
F7
                                                                                Gbm
                                                                                        Rm
Safe and sound
                                                              Hold me, hold me (keep me close)
                                                                                E7
                                                              Hold me, hold me (safe and sound)
Drowning in an endless sea
                            Aadd9
                                                              Hold me, hold me
Take some time and stay with me
                                                              [Final] Gbm Bm E7 Aadd9
Keep me in the strength of your arms
```