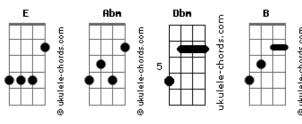

## Rihanna - Drunk On Love

```
Tom: E
                         Ahm
Yeah, yeah, yeah, yeah
           В
No-o-o-o-o
I feel like I'm a hopeless romantic
I can't help falling in love
I friend for love, I want it, I crave it
I just can't get enough
        Ε
Take me away...
I wear my heart on my sleeve
Always let love take the lead
                  Abm
I maybe a little naive, yeah
You know I'm drunk on love
Drunk on love
Nothing can sober me up
It's all that I need
Yeah, yeah, yeah, yeah
I've been let down but never been tainted
So I stay thirsty for more
     Dbm
No, I won't hold back, no drop is wasted
I let love run it's course
Take me away...
I wear my heart on my sleeve
Always let love take the lead
                  Abm
I maybe a little naive, yeah
```