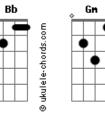

## Rihanna - Cry

Intro: Cm Ab Cm Ab I'm not the type to get my heart broken I'm not the type to get upset and cry 'cause I never leave my heart open Never hurts me to say goodbye Relationships don't get deep to me Never got the whole in love thing And someone can say they love me truly But at the time it didn't mean a thing Refrão: Ab My mind is gone, I'm spinning round Ab And deep inside, my tears I'll drown Bb I'm losing grip, what's happening I stray from love, this is how I feel This time was different Ab Felt like, I was just a victim And it cut me like a knife Bb When you walked out of my life Cm Now I'm, in this condition

And I've, got all the symp Of a girl with a broken heart Bb But no matter what you'll never see me cry  $\mathsf{Cm}$ Did it happened when we first kiss? Cuz it's hurting me let it go Maybe cuz we spent so much time And I know that is no more I should have never let you hold me baby Maybe why I'm sad and he's apart I didn't give it to you on purpose Can't figure out how you stole my heart Refrão: How did I get here with you, I'll never know? I never meant to let it get so, personal Bb Gm After all I tried to do, stay away from loving you I'm broken hearted, I can't let you know And I won't let it show You won't see me cry All my life...