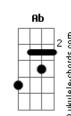

## Rihanna - Cry

Intro: Cm Ab Cm Ab I'm not the type to get my heart broken I'm not the type to get upset and cry 'cause I never leave my heart open Never hurts me to say goodbye Relationships don't get deep to me Never got the whole in love thing And someone can say they love me truly But at the time it didn't mean a thing Refrão: Ab My mind is gone, I'm spinning round Ab And deep inside, my tears I'll drown Bb I'm losing grip, what's happening I stray from love, this is how I feel This time was different Ab Felt like, I was just a victim And it cut me like a knife Bb When you walked out of my life Cm Now I'm, in this condition