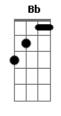

## Rihanna - Cry

Intro: Cm Ab Cm Ab I'm not the type to get my heart broken I'm not the type to get upset and cry 'cause I never leave my heart open Never hurts me to say goodbye Relationships don't get deep to me Never got the whole in love thing And someone can say they love me truly But at the time it didn't mean a thing Refrão: Ab My mind is gone, I'm spinning round Ab And deep inside, my tears I'll drown Bb I'm losing grip, what's happening I stray from love, this is how I feel This time was different Ab Felt like, I was just a victim And it cut me like a knife Bb When you walked out of my life Cm Now I'm, in this condition

And I've, got all the symp Of a girl with a broken heart Bb But no matter what you'll never see me cry  $\mathsf{Cm}$ Did it happened when we first kiss? Cuz it's hurting me let it go Maybe cuz we spent so much time And I know that is no more I should have never let you hold me baby Maybe why I'm sad and he's apart I didn't give it to you on purpose Can't figure out how you stole my heart Refrão: How did I get here with you, I'll never know? I never meant to let it get so, personal Bb Gm After all I tried to do, stay away from loving you I'm broken hearted, I can't let you know And I won't let it show You won't see me cry All my life...