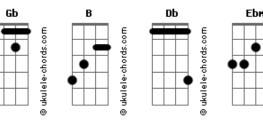

## **Ricky - Set Me Free**

Tom: Gb Intro: B Gb Db Gb Db Ebm Db6 Gb Db Gb Db Ebm Db6 В Gb Db Uuuuuuh Ebm Bbm I got so cool, since I have left you alone Ebm Bbm Cry out you fool, won't bring back my love for you Abm7 You still believe in you and me Db But there's no future can't you see? Gb Db Set me free Ebm Db Set me free B Gb Db6 Don't rely on me Db Set me free Gb Db Set me free Ebm Db Set me free Db6 В Gb The way it's got to be Db Set me free Bbm Ebm Carefull night, that we have street in the home Ebm Bbm7 Let's say goodbye, this words won't break your heart Abm7 I don't believe in me and you Db There's only one thing left to do Gb Db Set me free Db Ebm Set me free В Gb Db6 Don't rely on me Db

D

nkulele-chords.com

ukulele-chords.com

Bbn7

Gb В Gb The way it's got to be Db Set me free Ebm Don't tell me it's over Bbm I don't wanna live it this way Ebm It's so hard for me to let you go Bbm7 I still love you Abm7 Yes I do Db But I know I will set you free Gb Db Set me free Ebm Db Set me free В Db6 Gb Don't rely on me Db Set me free Db Gb Set me free Ebm Db Set me free Db6 В Gb The way it's got to be Db Set me free Gb Db Set me free Db Fbm Set me free Db6 В Gb Don't rely on me Db