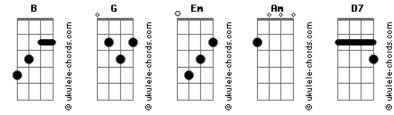

## **Ricky Nelson - Poor Litle Fool**

Tom: B Repeat Chorus G) (com acordes na forma de G Fm Capostraste na 4ª casa She told me that she cared for me, G Em Am D7 "Intro: Play in G, capo at 4th fret Am D7 (2x) And that we'd never part Fm Em G G So for the very first time, I used to play around with hearts Am Am D7 D7 I gave away my heart Hasten to my call, Em G When I met that little girl, Repeat Chorus D7 Am I knew that I would fall G Em Next day she was gone and I, Chorus: Am D7 Knew she lied to me G Em Fm G She left me with a broken heart, Poor little fool, Oh yea, Am D7 G I was a fool, Uh huh Am D7 Won her victory Em Am G (Uh huh, poor little fool, I was a fool, oh yea) Repeat Chorus Em Am D7 Em G I played this game with other hearts, G Em She played around and teased me, Am D7 But I never thought I d see Am D7 With a carefree devil eye G Em The day when someone else would play She pulled me close and kissed me, **D7** Am love s foolish game with me D7 Am But her heart was full of lies Repeat Chorus