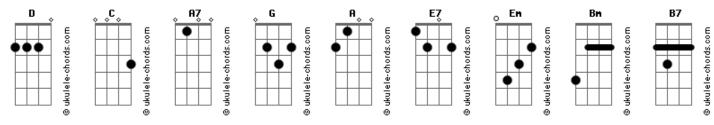

D E7 Em A7

Couldn't you, couldn't I, Couldn't we Cdim A7 G A7 A7

Make believe our lips are blending Gdim D D Bm Bm E7

In a phantom kiss, or two or three G Fdim Fdim D D B7

Might as well make believe I love you Em A7 Gdim D

For to tell the truth, I do

## Interlude: Cdim A7 G A7 A7 Gdim D D D Fdim A G A G A7 A7 A Others find peace of mind in pretending Gdim D E7 Em A7 Couldn't you, couldn't I, Couldn't we Cdim A7 G A7 A7 Make believe our lips are blending Gdim D D Bm Bm E7 In a phantom kiss, or two or three G Fdim Fdim D D B7 Might as well make believe I love you Em A7 Gdim D For to tell the truth, I do. Interlude: Cdim A7 G A7 A7 Gdim D D Bm Bm E7 G Fdim Fdim D D B7 Might as well make believe I love you Em A7 Gdim D For to tell the truth, I do For to tell the truth, I do

## Acordes