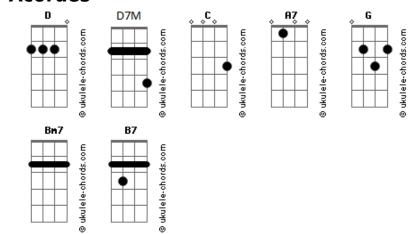

antom kiss, or two or three
G Fdim Fdim D D7M B7

Might as well make believe I love you
Em7 A7 Gdim D

For to tell the truth, I do

Interlude: Cdim A7 G A7 A7 Gdim D D D
Fdim A G A G A7 A7 A
Others find peace of mind in pretending
Gdim D E7 Em7 A7
Couldn't you, couldn't I, Couldn't we
Cdim A7 G A7 A7
Make believe our lips are blending
Gdim D D Bm Bm7 E7
In a phantom kiss, or two or three
G Fdim Fdim D D7M B7
Might as well make believe I love you
Em7 A7 Gdim D
For to tell the truth, I do.
Interlude: Cdim A7 G A7 A7 Gdim D D Bm Bm7 E7
G Fdim Fdim D D7M B7
Might as well make believe I love you
Em7 A7 Gdim D D7M B7
Might as well make believe I love you
Em7 A7 Gdim D
For to tell the truth, I do

ukulele-chords.com

ukulele-chords.com

Bn

ukulele-chords.com

ukulele-chords.com

## **Acordes**