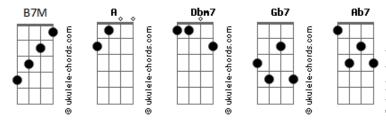

## **Ricky Montgomery - Out Like a Light**

```
tom:
A Intro: Dbm7 Gb7 B7M Ab7
Ooo ooo oo etc
[Primeira Parte]
       Dbm7
Take me uptight
Strung up like a kite
                 Dbm7
Dumb wicked and white
Gb7
           B7M
Love me in spite
        Ab7
                          Dbm7
And if I betray our lonely nights
             B7M
Gb7
Spent out like a light
           Dbm7
Ab7
With no kiss goodnight
                                  Ab7
                 B7M
 We never fight when I'm away?
( Dbm7 Gb7 B7M Ab7 )
[Segunda Parte]
               Dbm7
Did your mother always seem to hate me?
Gb7
```

```
I'm sicker every day and now I'm terrified of talking to my
friends only to stay stuck
                                      Gb7
Dbm7
Dreaming of our first born and your hair covered in popcorn
You never leave you never leave
Ah7
You never leave
       Dbm7
Take me uptight
Gb7
Strung up like a kite
Ab7
                 Dbm7
Dumb wicked and white
Gb7
Love me in spite
       Ab7
And if I betray our lonely nights
Gb7
Spent out like a light
Ab7
            Dbm7
With no kiss goodnight
Gb7
               B7M
                                  Ab7
 Would we never fight when I'm away?
Dbm7 Gb7 B7M Ab7
000 000 00 etc
```

## **Acordes**