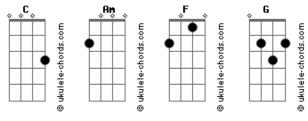

## **Rick Astley - Try**

Tom: C Intro: Am F C G I don't know if I can make it С But I'm gonna try, I'm gonna try I don't know if I can make it С But just watch me try, watch me try F When it feels like all my chances End in empty sighs F I remember that the only thing That I can lose is pride You know I got to try G Even though my heart is on the line Even if I'm broken on the inside Am There's nothing I won't do to make it right You know, you know I got to try All I know is nothing certain С So I'm gonna try, I'm gonna try It's only myself that I'm hurting C G If I don't try, if I don't try G When it feels like all my hopes and dreams Are shattered into dust F G I remember that the only thing Am