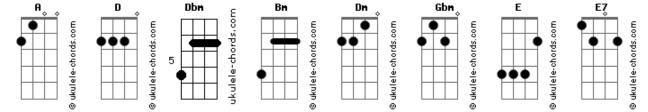

## **Rick Astley - It Would Take a Strong Strong Man**

```
My heart starts aching
Tom: A
Intro: D
         Dbm Bm
                               Dbm
                    Α
                          Bm
                                                              Dm
D Dbm Bm
            Α
                   D
                                                           My hands keep shaking
                                                                                        Dm
                                                                 D
                                                           And you know, you know, you know
My heart starts breaking
                                                                         Α
                                                                                        Gbm
                                                           It would take a strong, strong man
Dm
When I think of making
                                                                                               Dbm
                                                           D Dbm Bm A
                                                                                  Bm
                                                           To ever let you go (to ever let you go)
 D
                Dm
A plan to let you go
                                                           D Dbm Bm A E
                                                           To ever let you go
             Α
                            Gbm Bm
I keep thinking maybe tomorrow
                                                           Gbm
                     F
I'm gonna let you know
                                                           I tried to resist you
           Dbm
                                                           When you're gone, all I ever do is miss you
But I when I think about leaving
                                                           Anyone in love would know
 Gbm
I think about losing
                                                                      D
                                                           Anyone with half a heart
   Bm
The only love I ever knew
                                                                E
                                                           Could never let you go
F7
Every time I think of you
                                                           [Solo]
  Α
                                                           A Dm D Dm
My heart starts aching
                                                           A Gbm Bm E
  Dm
My hands keep shaking
                                                                       Dbm
                                                           But I when I think about leaving
   D
                        Dm
And you know, you know, you know
                                                            Gbm
              Α
                            Gbm
                                                           I think about losing
It would take a strong, strong man
                                                             Bm
                                                           The only girl I ever loved
D Dbm Bm A Bm
                                   Dbm
To ever let you go (to ever let you go)
                                                                                      Gbm
                                                                            Dbm
D Dbm Bm A D
                                                           Can't you tell me why do you hurt me
To ever let you go
                                                             Bm
                                                           I guess some people never see
  Α
                                                              F7
My heart's been hurting
                                                           Especially a fool like me
Dm
When I see you flirting
                        Dm
                                                           My heart starts aching
D
Every night out on the floor
                                                              Dm
                            Gbm Bm
             Α
                                                           My hands keep shaking
I keep thinking maybe tomorrow
                                                               D
                                                                                       Dm
                                                           And you know, you know, you know
You'll grow to love me more
                                                                         Α
                                                                                       Gbm
                                                           It would take a strong, strong man
          Dbm
But whenever we're together
                                                           D Dbm Bm A
                                                                                    Bm
                                                                                               Dbm
Gbm
                                                           To ever let you go (to ever let you go)
I could leave you never
                                                           D Dbm Bm
                                                                           Α
                                                                                    Bm
                                                                                               Dbm
                                                           To ever let you go
Bm
                                                                                               Dbm
Even though you treat me cruel
                                                           D Dbm Bm
                                                                                    Bm
                                                                           Α
F7
                                                           To ever let you go
Every time I look at you
                                                              Dbm Bm
                                                                                               Dbm
                                                           D
                                                                           Α
                                                                                    Bm
                                                           I'll never let you go
                                                           D Dbm Bm A
                                                                                    Bm
                                                                                               Dbm
  Α
                                                           (To ever let you go)
```