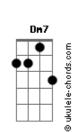

## **Rick Astley - Cry For Help**

```
Intro: G C F Dm7
She's taken my time.
Convince me she's fine.
         Dm7
But when she leaves
  G
I'm not so sure.
         C
It's always the same.
              F
She's playing her game.
           Dm7
And when she goes
        Bm7
I feel to blame.
       С7
Why won't she say she needs me?
Bm7 C7
I know she's not as strong as
     G
    she seems.
              С
         F
                     G
Why don't I see a cry for help?
   F C G
Why don't I feel a cry for help?
         F
               С
Why don't I hear her cry for
G intr.
help
G C
I wandered around
                 E
The streets of this town
         Dm7
Trying to find
           G
Sense of it all.
The rain on my face,
          F
                            Dm7
It covers the trace, of all the tears
          Bm7
I've had to waste.
           C7
Why must we hide emotions?
Bm7 C7
Why must we never break down
G
and cry?
        F
                  C
                        G
All that I need is to cry for help.
F C
Somebody please hear me cry
       G
 for help.
            C (Am7 D)
    F
All I can do is cry for help.
     D
Am7
No need to feel ashamed.
Am7
Release the pain and
D G
Cry for help, cry for help
  C
Is all I need.
All I need
   Dm7
Is a cry for help.
```