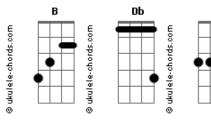

## **Richy - Set Me Free**

Tom: Gb Intro: B Gb Db Gb Db Ebm Db6 B Gb Db Gb Db Ebm Db6 В Gb Db Uuuuuuh Ebm Bbm I got so cool, since I have left you alone Ebm Bbm Cry out you fool, won't bring back my love for you Abm7 You still believe in you and me Db But there's no future can't you see? Gb Db Set me free Ebm Db Set me free В Db6 Gb Don't rely on me Db Set me free Gb Db Set me free Ebm Db Set me free Db6 В Gb The way it's got to be Db Set me free Bbm Ebm Carefull night, that we have street in the home Ebm Bbm7 Let's say goodbye, this words won't break your heart Abm7 I don't believe in me and you Db There's only one thing left to do Gb Db Set me free Db Ebm Set me free В Gb Db6 Don't rely on me Db