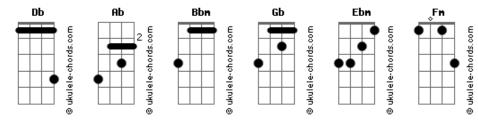

## **Richard Walters - Brittle Bones**

```
Tom: Db
           Dh
Come on, little light, you know my name
          Ab
It's only gonna break you in the end
Nothing you could say could make it right
Only in the way of what you know
Come on to the floor, you're brittle bones
                      Gb
Don't be a fool, don't let me go
And we danced in the dark on the stairs
Like the people had pushed us out the room
Come on, little light, you stupid thing
It's only gonna hurt you in the end
Nothing you could say could make it right
Only in the way of what you know
Come on to the floor, you're brittle bones
                  Gb
Don't be a fool, don't let me go
 And we danced in the dark on the stairs
         Gb
 Like the people had pushed us out the room
And we kissed on the crowded stairs
                                      Db Gb
          Gb
Like we didn't know anyone was there
```