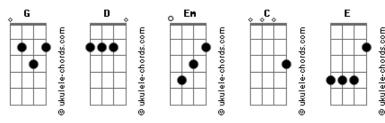

## **Rhodes - Breathe**

```
Intro: G D Em C
G D Em C
G D
Mind break in two
  Em
There's a light in the sky, there's a light
C
And it's all for you
G D
Dawn colours all
   Em
Tell me how do you feel?
Tell me how do you need to heal?
                 C
Are you holding your breath again?
Are you holding your breath again?
            D
Breathe, release it all $Em$
Come on now, I'll keep you warm
Come on!
     D.
Breathe, release it all
 Em D
Come on now, I need your love
Come on now!
    G
```