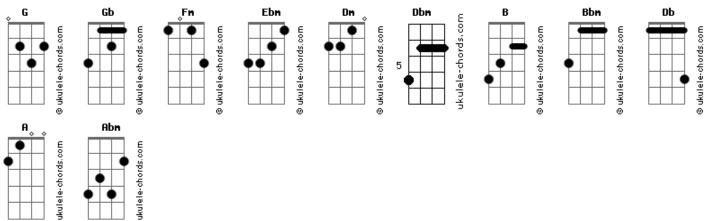

## **Rex Orange County - Rex (Intro)**

Tom: G

Gb How you been? Fm Have you told your mother about me? Ebm Dm Dbm I heard you've been away to discover yourself or something В But was it worth it when you stole his heart? Bbm Never returned it, but he earned shit for you from the start В Ebm Are you working or just wasting your time? В Db Did I mention that you're still on my mind? Gb

## Acordes

Low yet high Fm Dont know why I still get at your phone Ebm A Dbm Like, me, I should fucking focus on my own life B Yeah, but the bigger picture slips and you Bbm Become more significant in the mixture Abm Can't seem to see myself

Always tried to be myself Db Gb But who am I, who am I?

Still that lonely guy