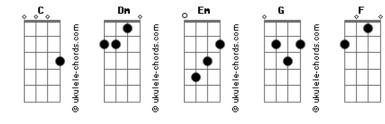

d to be alone
  Eb Dm
Until love came in on time, on time
So loving is easy
          Dm
You had me fucked up
It used to be so hard to see
         C
Yeah loving is easy
             Dm
When everything's perfect
Please don't change a single little thing for me
      C
```

```
Em
              C
Ah, Ah
                 Dm
Oh, oh
Em
Ah, Ah
      F
So listen girl
When you can't even hide it
And it didn't take forever to find it
I was all on my own
      Em
Almost glad to be alone
       Dm
Until love came in on time, oh on time
So loving is easy
You had me fucked up
           Em
It used to be so hard to see
Yeah loving is easy
When everything's perfect
Please don't change a single little thing for me
Oh, oh
              C
Fm
Ah, Ah
                 Dm
Oh, oh
Em
Ah, Ah
```

## **Acordes**