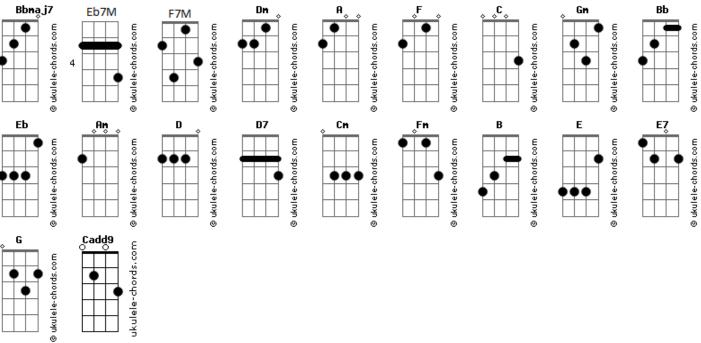

## **Rex Orange County - It's Not The Same Anymore**

```
And when they want me the most
                            tom:
                                                                                                       Bb
                                                                                           Eb
                                                                I'm tired of acting like I care, but I do
                Dm
Intro: Dm
                                                                And I can't wait to hit the bed
[Primeira Parte]
                                                                But tomorrow makes me scared
Dm
I'll keep the pictures saved
                                                                [Refrão]
In a safe place
                                                                'Cause it's not the same anymore
Bb7M
Wow, I look so weird here
                                                                I lost the joy in my face
     Α
                      Dm
My face has changed now
                                                                My life was simple before
Α
              Bb7M A
 It's a big shame
                                                                I should be happy, of course (Of course)
Dm
                 Α
So many feelings, struggling
                                                                But things just got much harder
         Bb7M
To leave my mouth
                                                                Now it's just hard to ignore
And it's not that rare for me
                                                                It's not the same anymore
      Α
            Dm
To let myself down
                                                                (It's not the same)
       Α
In a big way
                                                                Gm
                    Cadd9
                                                                (It's not the same)
Bb7M
  But I had enough time and I found
                                                                Dm
                                                                (It's not the same)
Enough reason to accept that
                                                                It's not the same anymore
[Refrão]
                                                                (It's not the same)
                     С
                                                                Gm
It's not the same anymore
                                                                (It's not the same)
                                                                Dm
                                                                (It's not the same)
I lost the joy in my face
Dm
My life was simple before
                                                                F C
                                                                0h-oh
                   C
I should be happy, of course
                                                                Gm
                                                                (It's not the same)
But things just got much harder
                                                                Dm
                                                                (It's not the same)
Now it's just hard to ignore
                         Gm Dm
                    C
                                                                (It's not the same)
It's not the same anymore
                                                                A Gm Am
                                                                0h-oh-oh
It's not the same anymore
                                                                [Terceira Parte]
Gm
It's not the same, but
                                                                           D7
                                                                D
                                                                                      Gm
It's not a shame 'cause
                                                                I kept the feelings inside
                                                                D7
[Segunda Parte]
                                                                I open up when shit
                                                                     Gm
                                                                Gets built up this high
                    C
I spend a long time putting up with people
                                                                She makes it easy to cry
Gm
Putting on my best face
                                                                D7
                                                                The words fall out of me
         Dm
It's only normal when you
                                                                And there's no more disguise
Stop things in the wrong way
                                                                           Gm
                                                                Dm
                                                                                           D
                                                                I miss the days when I was someone else
                           Gm
It's only four o'clock and still
                                                                D7
                                                                I used to be so hungry
It's been a long day
                                                                                                 Eb7M
                                                                Right now, my stomach's full as hell
             Bb
I just wanna hit the hay
                                                                               Eb
                                                                And I've spent many months
People knocking on me like every day
                                                                Just hating on myself
I'm tired of taking stress
                                                                             Bb
                                                                I can't keep wishing
If only there could be another way
                                                                Things will be different
             Dm
I'm tired of feeling suppressed
                                                                Or leaving problems on the shelf
```

## **Oferecimento Lojalele.com.br**

```
D
I wish I didn't need to get help
     Eb
But I do
    Bb
But I do
Bb7M Bb Eb
0h -
    oh- oh
(Eb C Fm)
[Quarta Parte]
Bb
                  F7M B
I been so hard on myself, yeah
Bb
Even my family can tell
And they barely saw what I felt
                           Е
I wouldn't wish this on my enemy
         Bb7M
Or anyone else
[Refrão]
Bb7M
It's not the same
(It's not the same)
E7
(It's not the same)
Bb
It's not the same as before
            G
                    С
It's not the same anymome
                      F
And it's fine because
```