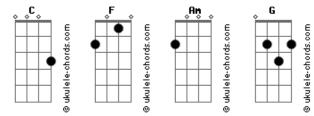

## **Reuben Gray - Lifeline**

Tom: C

С F I didnt mean to bruise your heart I'm so sorry i drove us this far apart Drowning in a sea full of tears F I thought we could have lasted for years [Pré-Refrão] Am And i still do G Wanna live my life with you [Refrão] С So throw me G Throw me a lifeline baby Am Say that I'm really sorry F Pick up the phone G Show me show me you really want me Am Hold me love me need me

## Acordes

F

Dont wanna make this climb [Ponte] F. G People change I can try Am Expectations I will defy Girl im beggin on my knees C'mon c'mon Baby please [Refrão] С So throw me G Throw me a lifeline baby Am Say that I'm really sorry F Pick up the phone G Show me show me you really want me Am Hold me love me need me Dont wanna make this climb C On my own