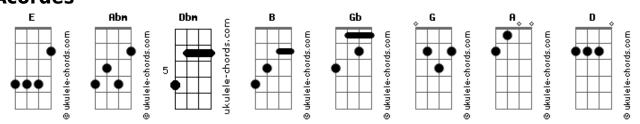

## Resident Evil - At The End Of a Long Escape

```
'Til you opened the door
Intro: E Abm
                                                                               Gb
                                                                     Е
                                                              And you showed me that I'm not alone
Don't seem to remember
                                                              I believe in my heart's desire
When I left the cold behind me
                                                              I believe I can walk through fire
The snow reminds me
                                                              I know how very strong I am
Of the world I've left outside
                                                              When I'm at my weakest
So when you found me
                                                              I believe I can overcome all
I glimpsed some hope through the fear
                                                              I believe I can save the world
    Dbm
And is this what I've missed?
                                                              You saved me oh so
    Ε
                  Gb
And is this how it feels to believe?
                                                              Won't you let me save you
                                                               (GAGbEGbGA)
You believed in my heart's desire
                                                                        G
You believed I could walk through fire
                                                              When it seems like hope is gone
You showed me just how strong I was
                                                              No way to tell if I am dreaming
   Dbm Gb E
                                                              But I can tell that we'll make it through this
At my very weakest
You believed I could overcome all
                                                              I believe flames can't burn us
You believed I could save the world
                                                              I believe ice can't break us
You saved me oh so
                                                              I believe we can be so much more
                                                                      F
                                                                            Α
Won't you let me save you
                                                              Now that we're together
                                                              I believe we can overcome all
Heart cold as winter
                                                               I believe we can save the world
Ahm
I walked a path all alone
                                                              You saved me oh so
Just another stranger
                                                              Won't you let me save you
In a world that passed me by
Each day each night, I'd fight
                                                              You saved me oh so
Fight to keep my feelings locked tight
                                                              Won't you let me save you
```