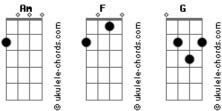

## Acordes

But sometimes, it's just too much to give in [Refrão]

Am Calm down, calm down F Everything's gonna be alright G Calm down, calm down F Everything's gonna be alright

[Terceira Parte]

Am I know you're feeling low F I know you're feeling low G But don't give up, don't give up F Just tryna make it grow